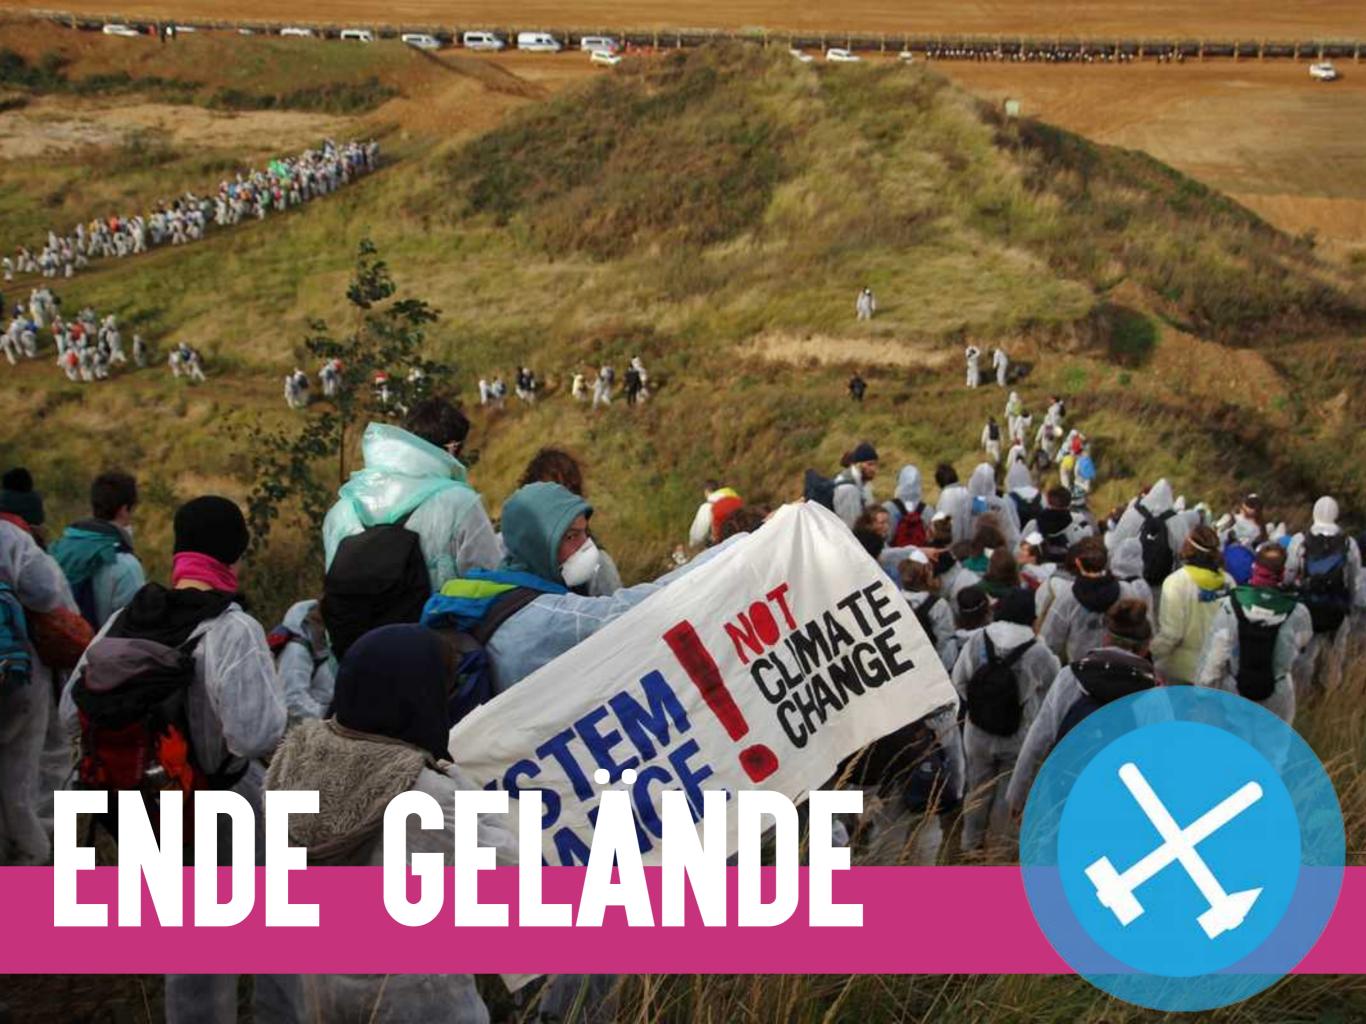

### "HAMBACHER FORST"

- THE HAMBACH FORST IS ONE OF THE OLDEST FORESTS IN EUROPE (OVER 12.000 YEARS OLD)
- UNIQUE BIODIVERSITY HAS BEEN CONTINUOUSLY THREATENED AND PARTIALLY DESTROYED THROUGH RWE'S OPENCAST COAL MINE HAMBACH SINCE 1978
- THROUGH CLEARING THE FOREST AREA HAS BEEN REDUCED FROM CA.
  6000 ha to ca. 200 ha
- ▶ 12.000 PEOPLE HAVE BEEN FORCED TO RESETTLE
- **THE ANNUAL CLEARING SEASON IS FROM OCTOBER TO FEBRUARY**

#### AKTIVISTS CONTINUOUSLY OCCUPY THE FOREST TO PREVENT RWE FROM CLEARING THE REMAINING FORST

### THE "HAMBI"

- FOREST OCCUPATION SINCE 2012 WITH OVER 30 TREEHOUSES
- BUILDING BARRICADES TO PREVENT CLEARANCE AND EVICTION
- **BLOCKING COAL INFRASTRUCTURE**
- SOLIDARITY ACTIONS
- ALTERNATIVE FORMS OF SOCIETY
- EVERYONE IS WELCOME TO JOIN WALKS IN THE WOODS