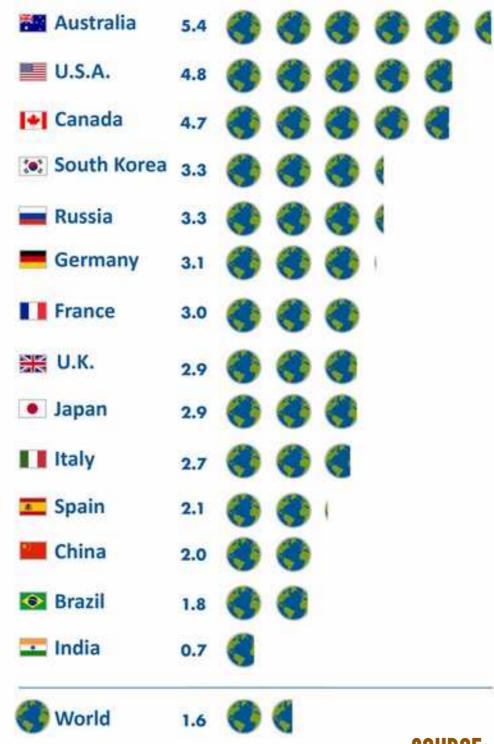

### UNLIMITED GROWTH

#### HOW MANY PLANETS WOULD BE NEEDED IF HUMAN Consumption was like...

SOURCE: GLOBAL FOOTPRINT NETWORK NATIONAL FOOTPRINT ACCOUNTS 2016