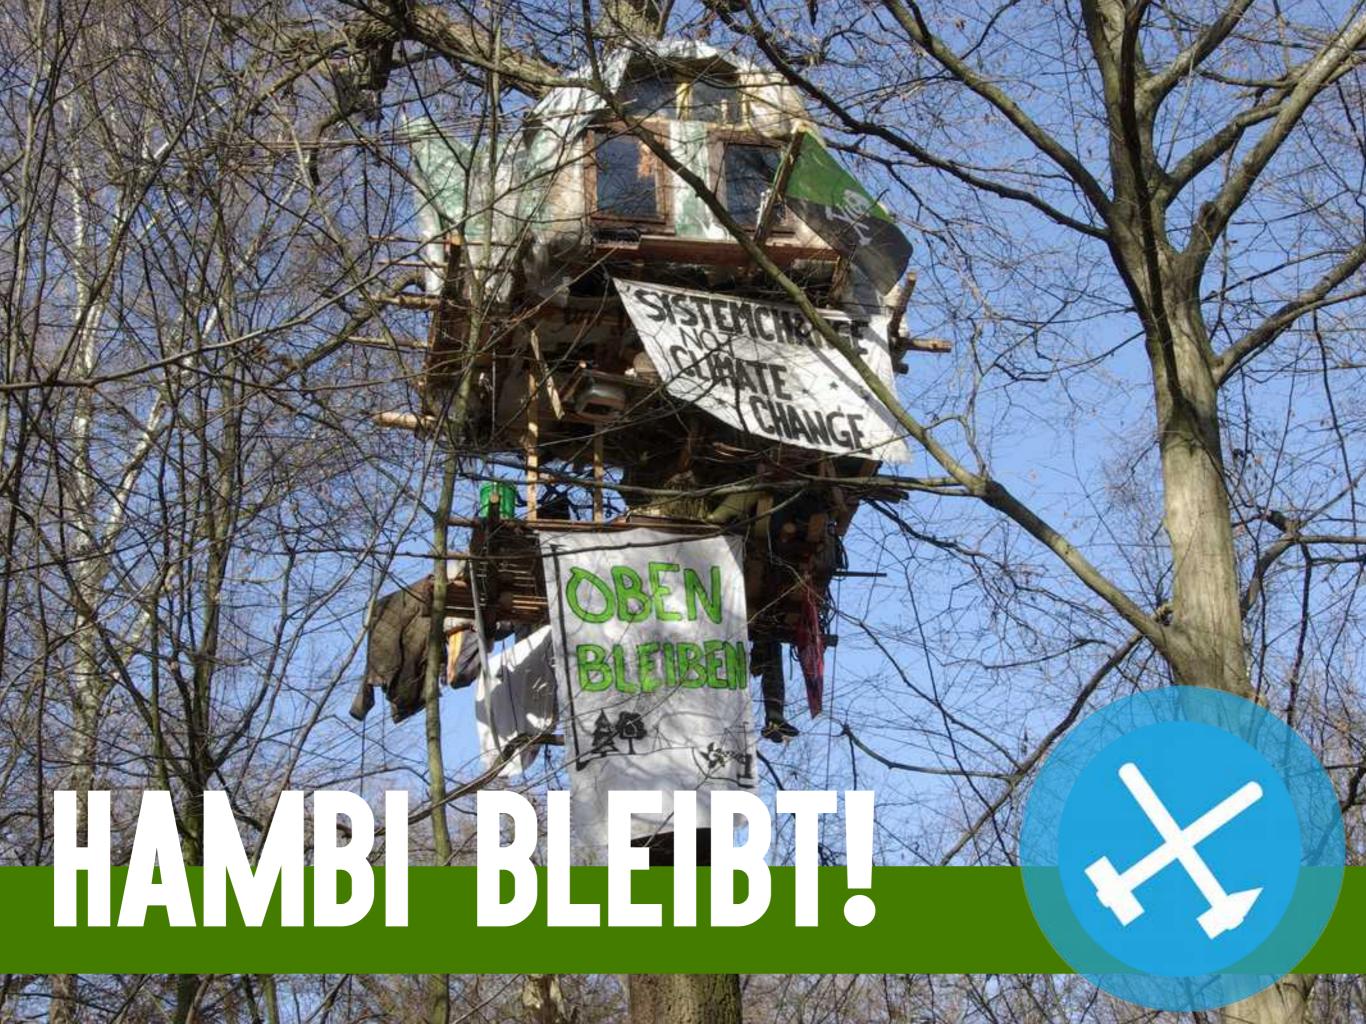

### "HAMBACHER FORST"

- THE HAMBACH FORST IS ONE OF THE OLDEST FORESTS IN EUROPE (OVER 12.000 YEARS OLD)
- UNIQUE BIODIVERSITY HAS BEEN CONTINUOUSLY THREATENED AND PARTIALLY DESTROYED THROUGH RWE'S OPENCAST COAL MINE HAMBACH SINCE 1978
- THROUGH CLEARING THE FOREST AREA HAS BEEN REDUCED FROM CA.
  6000 ha to ca. 200 ha
- ▶ 12.000 PEOPLE HAVE BEEN FORCED TO RESETTLE
- **THE ANNUAL CLEARING SEASON IS FROM OCTOBER TO FEBRUARY**

#### AKTIVISTS CONTINUOUSLY OCCUPY THE FOREST TO PREVENT RWE FROM CLEARING THE REMAINING FORST

### THE "HAMBI"

- FOREST OCCUPATION SINCE 2012 WITH OVER 30 TREEHOUSES
- BUILDING BARRICADES TO PREVENT CLEARANCE AND EVICTION
- **BLOCKING COAL INFRASTRUCTURE**
- SOLIDARITY ACTIONS
- ALTERNATIVE FORMS OF SOCIETY
- EVERYONE IS WELCOME TO JOIN WALKS IN THE WOODS

### HAMBI BLEIBT!

- ALTHOUGH THE CLEARING WAS SUSPENDED IN 2017/2018
  DUE TO A LEGAL COMPLAINT OF THE GERMAN NGO B.U.N.D. (FRIENDS OF THE EARTH)
- RWE WILL START AGAIN TO CUT DOWN TREES IN OCTOBER 2018
  BUT NOT THIS YEAR, AND NEVER AGAIN!