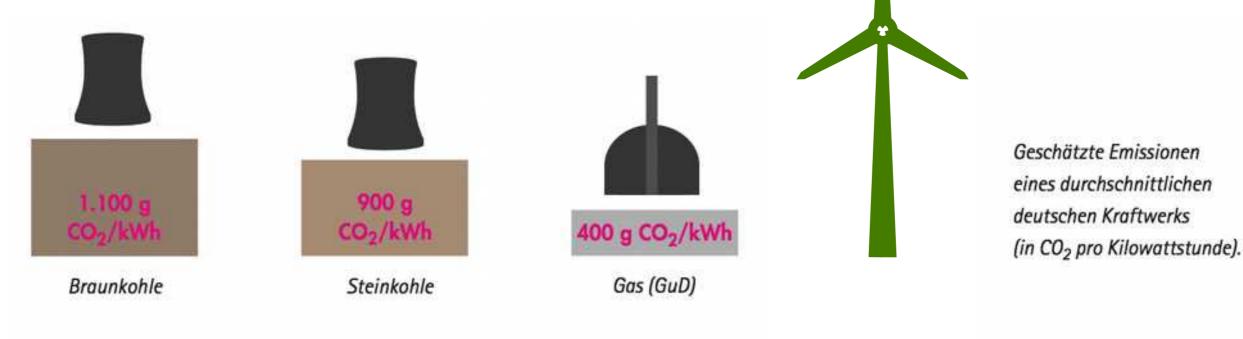

#### **CO2 EMISSIONS OF FOSSIL FUELS IN POWER GENERATION**

<sup>1</sup> UBA Entwicklung spezfische Emissionen Stromerzeugung

#### ► LIGNITE ("BRAUNKOHLE") IS THE MOST POLLUTING FOSSIL FUEL