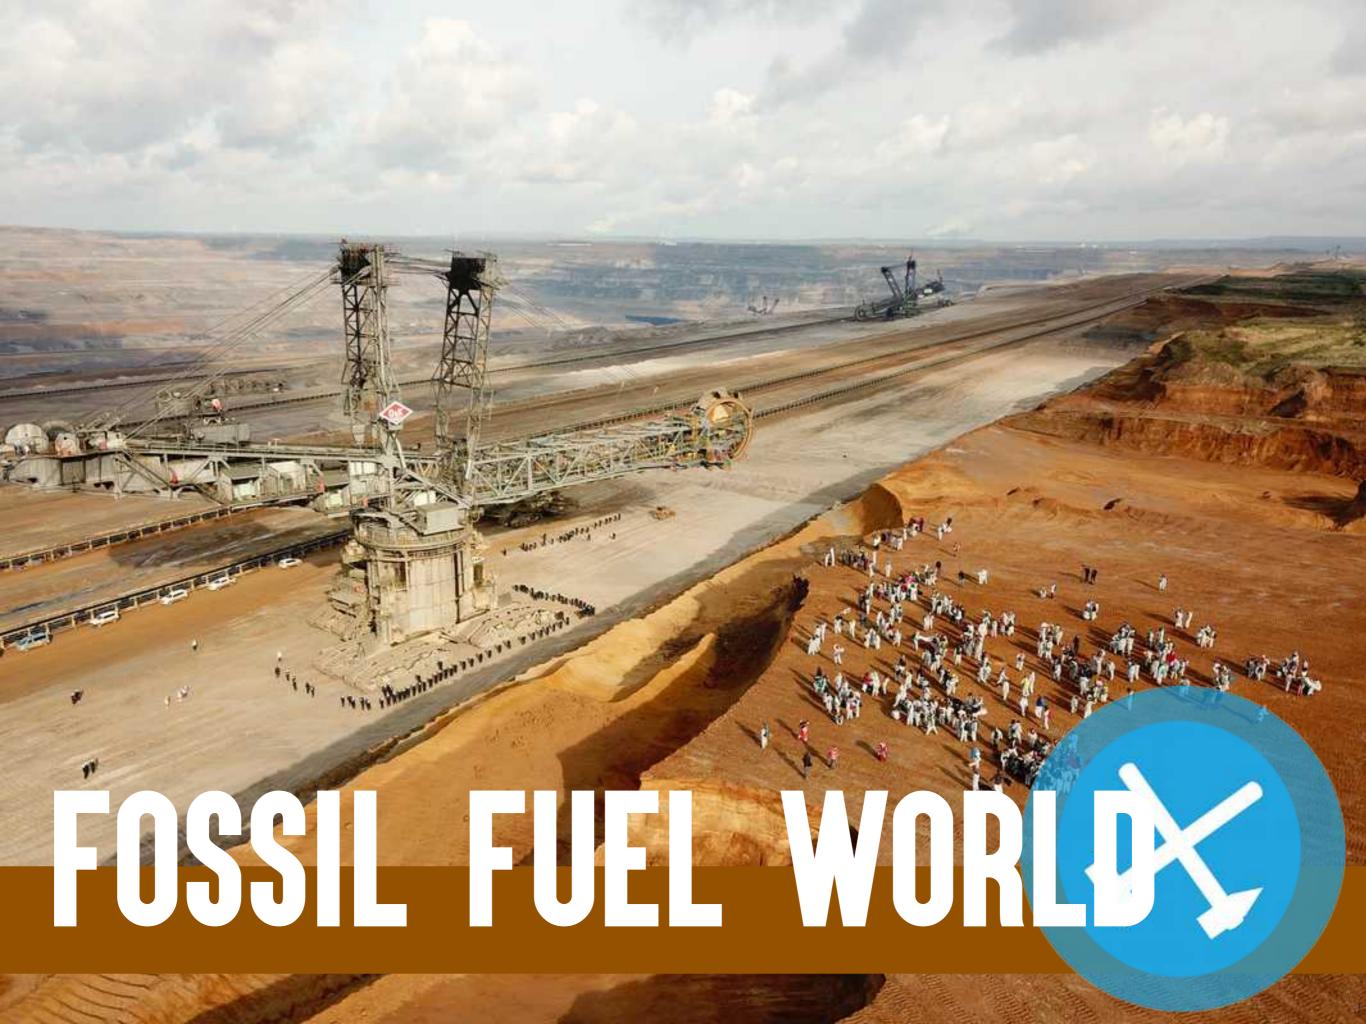

### LIGNITE KILLS

#### ► LIGNITE ("BRAUNKOHLE") IS THE MOST POLLUTING FOSSIL FUEL

### WORLD CHAMPION OF LIGNITE

### HAMBACH MINE ANNUAL LIGNITE PRODUCTION: 40 MILLION TONS