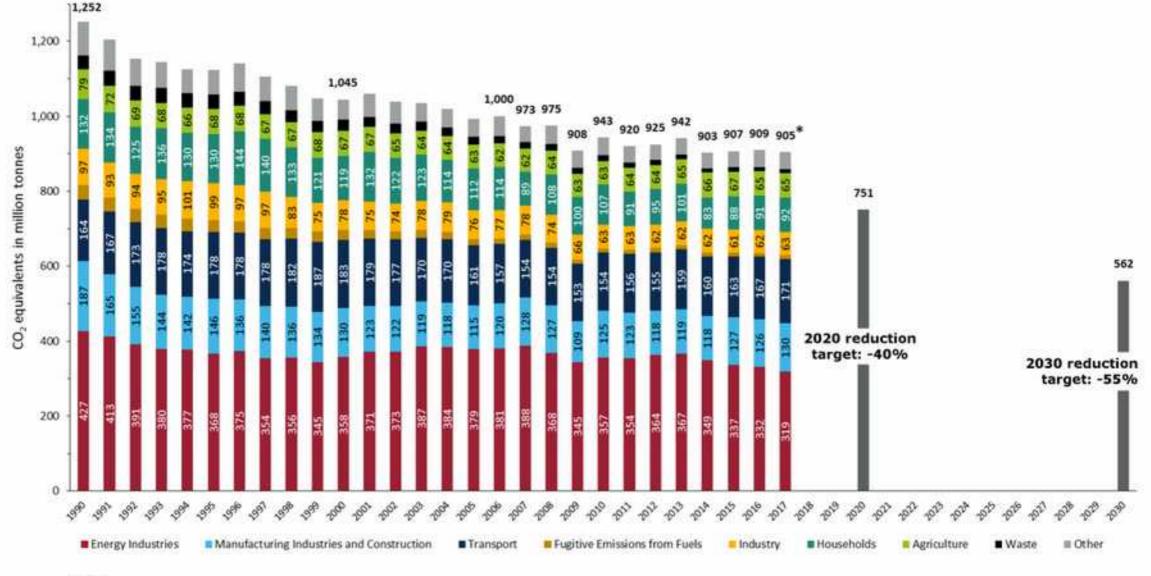

### GERMAN GHG EMISSIONS

#### GREENHOUSE GAS EMISSION TRENDS IN GERMANY BY SECTOR 1990-2017

Note:

\* 2017 data preliminary Without emissions from land use, land-use change and forestry (LULUCF)