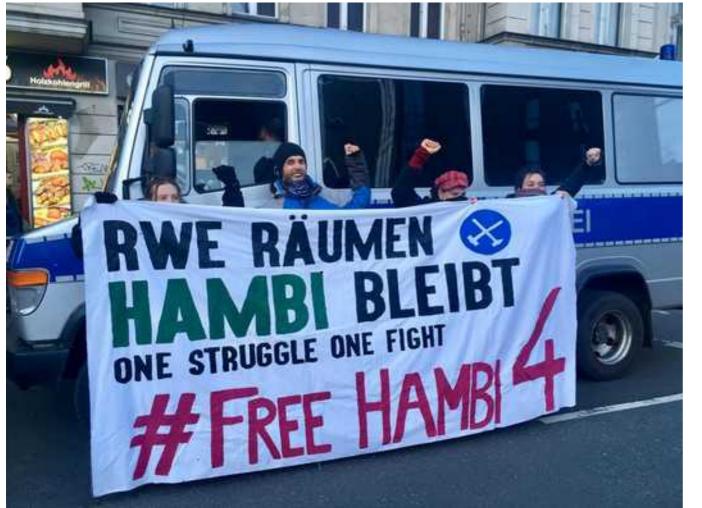

### HAMBI BLEIBT! ONE STRUGGLE! ONE FIGHT!

### HAMBI BLEIBT!

- ALTHOUGH THE CLEARING WAS SUSPENDED IN 2017/2018
  DUE TO A LEGAL COMPLAINT OF THE GERMAN NGO B.U.N.D. (FRIENDS OF THE EARTH)
- RWE WILL START AGAIN TO CUT DOWN TREES IN OCTOBER 2018
  BUT NOT THIS YEAR, AND NEVER AGAIN!