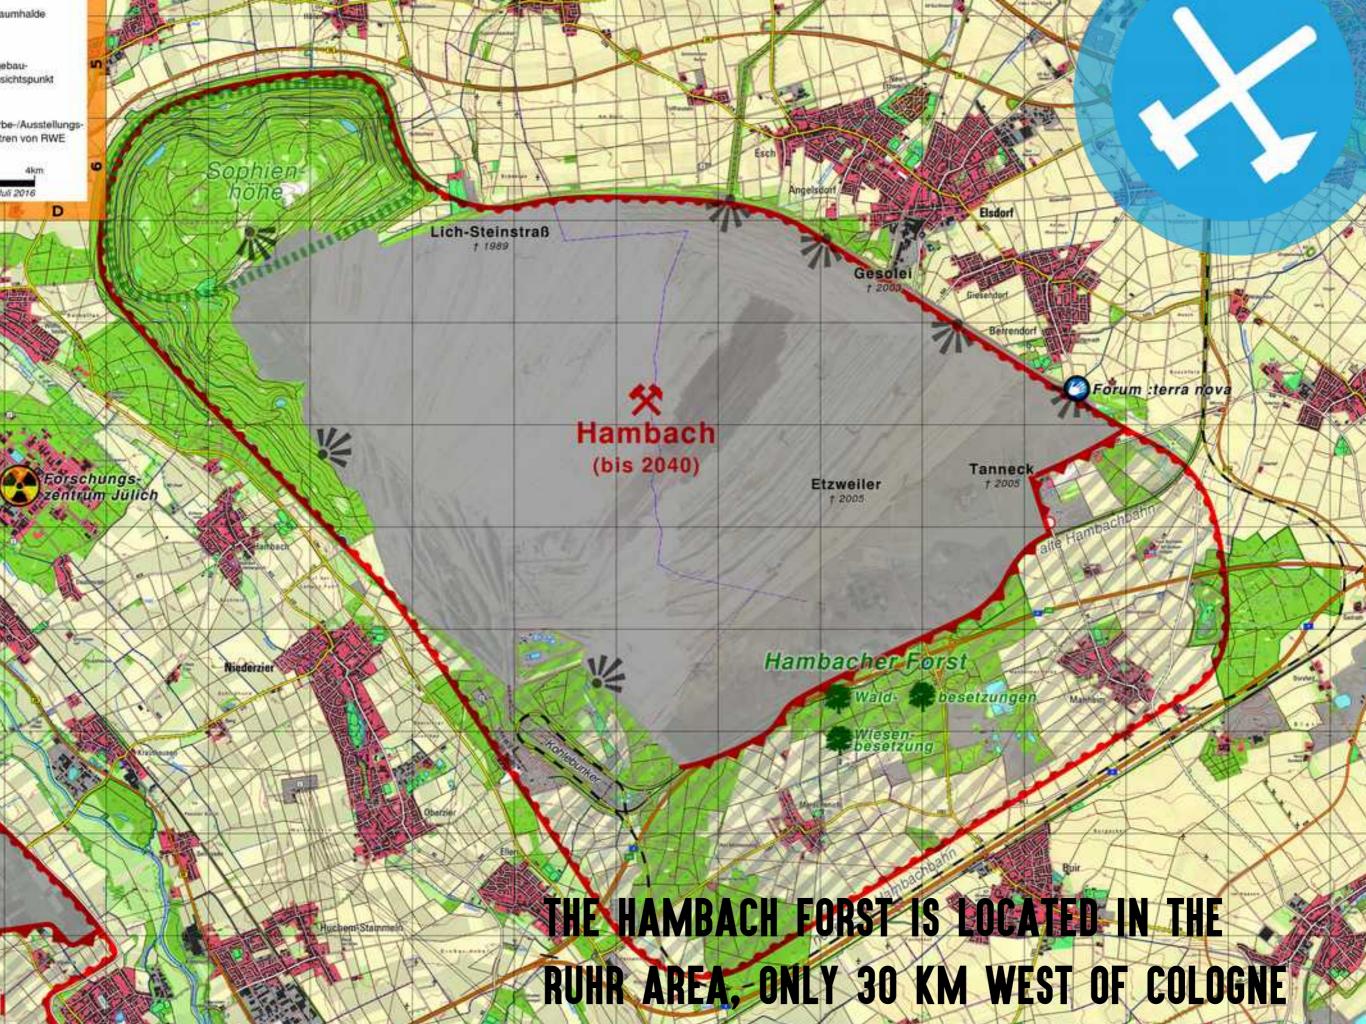

### HAMBACH MINE ANNUAL LIGNITE PRODUCTION: 40 MILLION TONS

### "HAMBACHER FORST"

- THE HAMBACH FORST IS ONE OF THE OLDEST FORESTS IN EUROPE (OVER 12.000 YEARS OLD)
- UNIQUE BIODIVERSITY HAS BEEN CONTINUOUSLY THREATENED AND PARTIALLY DESTROYED THROUGH RWE'S OPENCAST COAL MINE HAMBACH SINCE 1978
- THROUGH CLEARING THE FOREST AREA HAS BEEN REDUCED FROM CA.
  6000 ha to ca. 200 ha
- ▶ 12.000 PEOPLE HAVE BEEN FORCED TO RESETTLE
- **THE ANNUAL CLEARING SEASON IS FROM OCTOBER TO FEBRUARY**