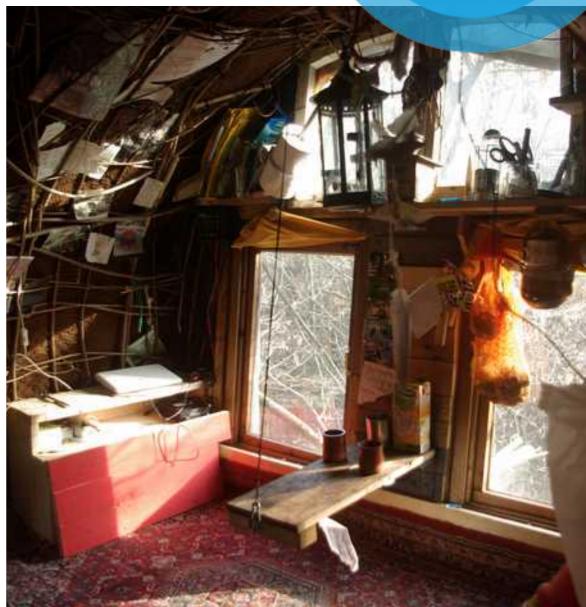

### "HAMBACHER FORST"

- THE HAMBACH FORST IS ONE OF THE OLDEST FORESTS IN EUROPE (OVER 12.000 YEARS OLD)
- UNIQUE BIODIVERSITY HAS BEEN CONTINUOUSLY THREATENED AND PARTIALLY DESTROYED THROUGH RWE'S OPENCAST COAL MINE HAMBACH SINCE 1978
- THROUGH CLEARING THE FOREST AREA HAS BEEN REDUCED FROM CA.
  6000 ha to ca. 200 ha
- ▶ 12.000 PEOPLE HAVE BEEN FORCED TO RESETTLE
- **THE ANNUAL CLEARING SEASON IS FROM OCTOBER TO FEBRUARY**

#### AKTIVISTS CONTINUOUSLY OCCUPY THE FOREST TO PREVENT RWE FROM CLEARING THE REMAINING FORST

### THE "HAMBI"

- FOREST OCCUPATION SINCE 2012 WITH OVER 30 TREEHOUSES
- BUILDING BARRICADES TO PREVENT CLEARANCE AND EVICTION
- **BLOCKING COAL INFRASTRUCTURE**
- SOLIDARITY ACTIONS
- ALTERNATIVE FORMS OF SOCIETY
- EVERYONE IS WELCOME TO JOIN WALKS IN THE WOODS