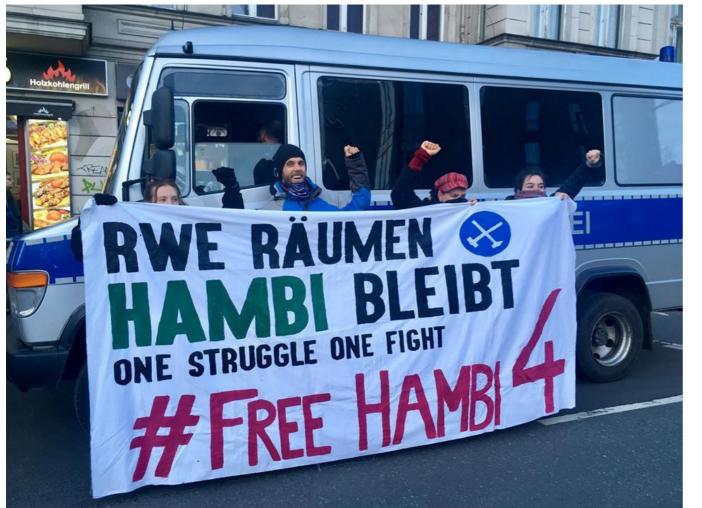

## HAMBI BLEIBT!

- ALTHOUGH THE CLEARING WAS SUSPENDED IN 2017/2018
  DUE TO A LEGAL COMPLAINT OF THE GERMAN NGO B.U.N.D. (FRIENDS OF THE EARTH)
- RWE WILL START AGAIN TO CUT DOWN TREES IN OCTOBER 2018
  BUT NOT THIS YEAR, AND NEVER AGAIN!

## **25.–29.10 ENDE GELÄNDE!** MASS ACTION OF CIVIL DISOBEDIENCE IN THE HAMBACHER FORST