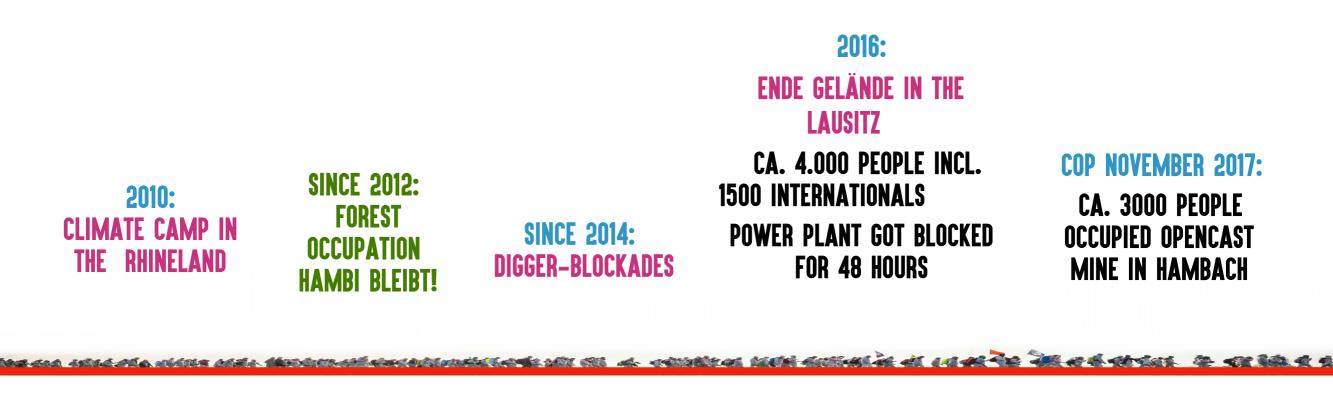

### WHAT HAPPENED SO FAR

2011: LAUSITZCAMP 2014: HUMAN CHAIN IN THE LAUSITZ 2015: FIRST MASS ACTION OF CIVIL DISOBEDIENCE IN THE RHINELAND CA. 1.600 PEOPLE FROM 50 DIFFERENT COUNTRIES

SUMMER 2017: ENDE GELÄNDE ACTION DAYS IN THE

RHINELAND, THREE CAMPS CA. 2.500 PEOPLE DOING DIRECT ACTIONS OF MASS CIVIL DISOBEDIENCE