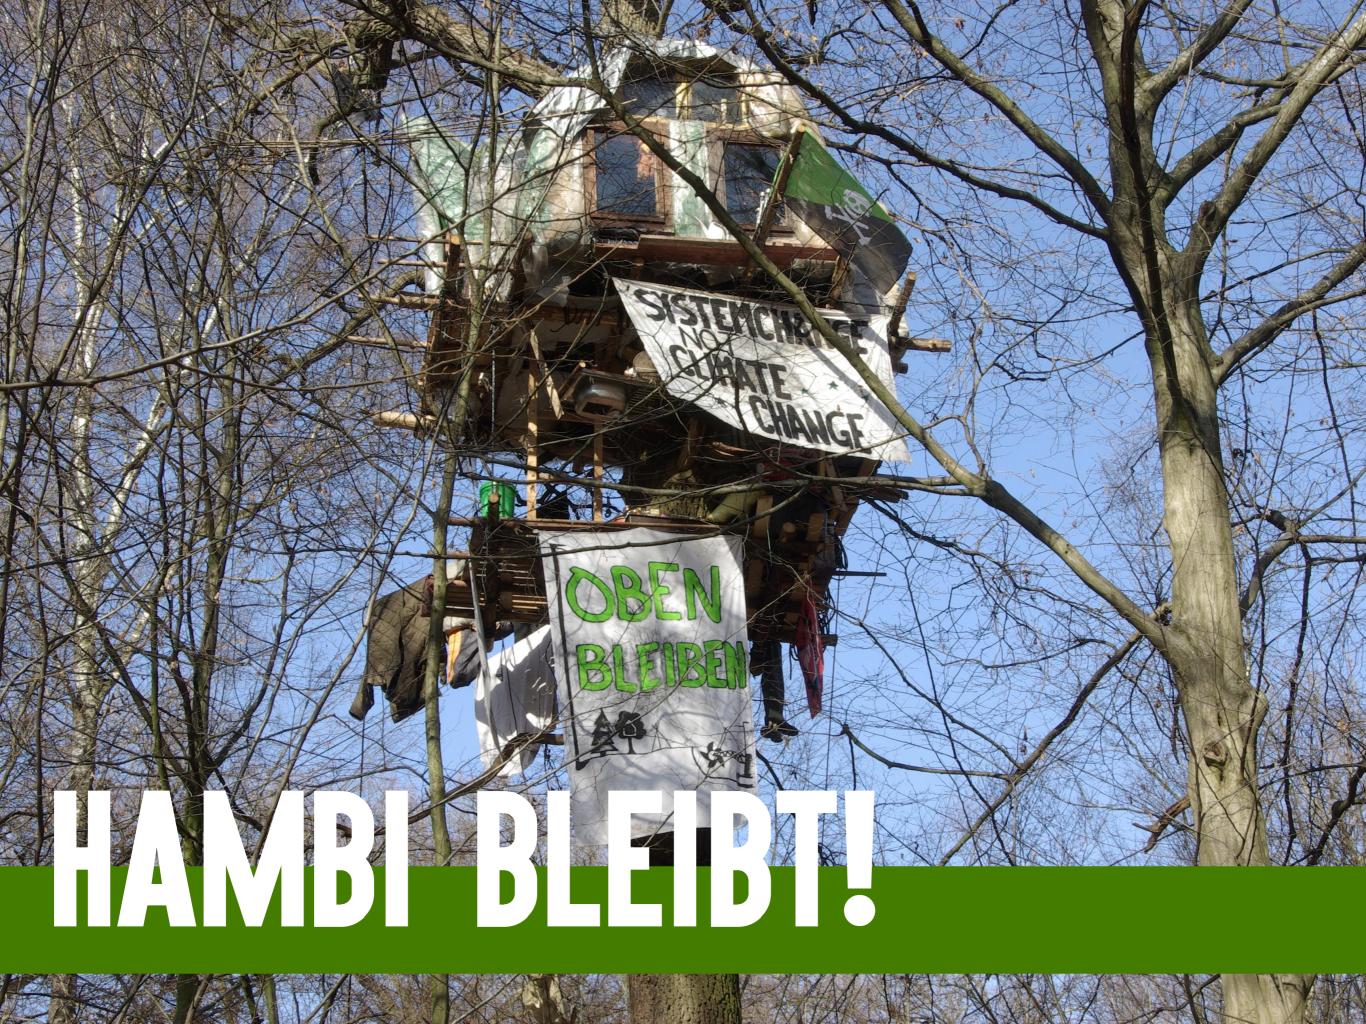

#### AKTIVISTS CONTINUOUSLY OCCUPY THE FOREST TO PREVENT RWE FROM CLEARING THE REMAINING FORST

## THE "HAMBI"

- FOREST OCCUPATION SINCE 2012 WITH OVER 30 TREEHOUSES
- BUILDING BARRICADES TO PREVENT CLEARANCE AND EVICTION
- BLOCKING COAL INFRASTRUCTURE
- SOLIDARITY ACTIONS
- ALTERNATIVE FORMS OF SOCIETY
- EVERYONE IS WELCOME TO JOIN WALKS IN THE WOODS