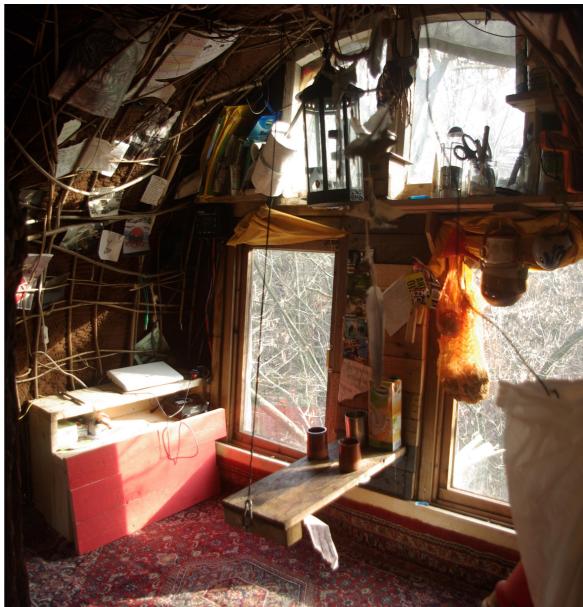

## "HAMBACHER FORST"

- THE HAMBACH FORST IS ONE OF THE OLDEST FORESTS IN EUROPE (OVER 12.000 YEARS OLD)
- UNIQUE BIODIVERSITY HAS BEEN CONTINUOUSLY THREATENED AND PARTIALLY DESTROYED THROUGH RWE'S OPENCAST COAL MINE HAMBACH SINCE 1978
- THROUGH CLEARING THE FOREST AREA HAS BEEN REDUCED FROM CA.
  6000 ha to ca. 200 ha
- 12.000 PEOPLE HAVE BEEN FORCED TO RESETTLE
- THE ANNUAL CLEARING SEASON IS FROM OCTOBER TO FEBRUARY

## THE "HAMBI"

- FOREST OCCUPATION SINCE 2012 WITH OVER 30 TREEHOUSES
- BUILDING BARRICADES TO PREVENT CLEARANCE AND EVICTION
- BLOCKING COAL INFRASTRUCTURE
- SOLIDARITY ACTIONS
- ALTERNATIVE FORMS OF SOCIETY
- EVERYONE IS WELCOME TO JOIN WALKS IN THE WOODS