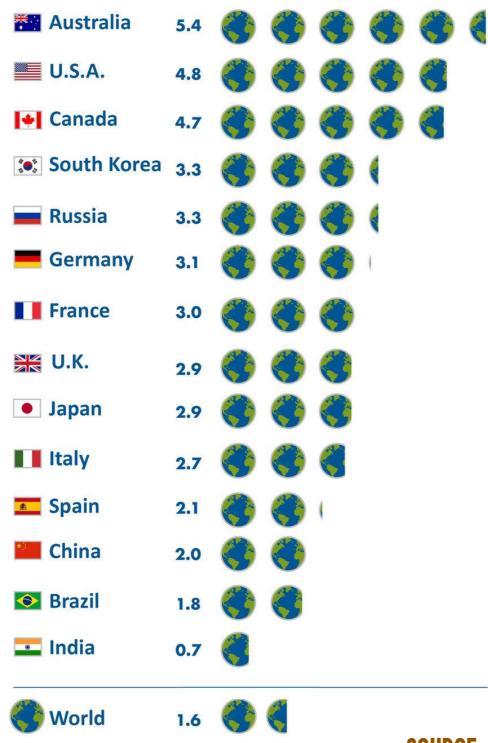

#### HOW MANY PLANETS WOULD BE NEEDED IF HUMAN Consumption was like...

SOURCE: GLOBAL FOOTPRINT NETWORK NATIONAL FOOTPRINT ACCOUNTS 2016

- TO SATISFY THE GROWING ENERGY DEMAND OF GLOBAL CAPITALISM, MASSIVE AMOUNTS OF FOSSIL FUELS HAVE BEEN BURNED SINCE 1850S
  - ► RISING CONCENTRATION OF GHG IN THE ATMOSPHERE IS CAUSING GLOBAL WARMING
- F IF TIPPING POINTS ARE CROSSED, WE MAY FACE LARGE-SCALE, IRREVERSIBLE CHANGES LEADING TO A NEW CLIMATE REGIME WITH CATASTROPHIC IMPACTS