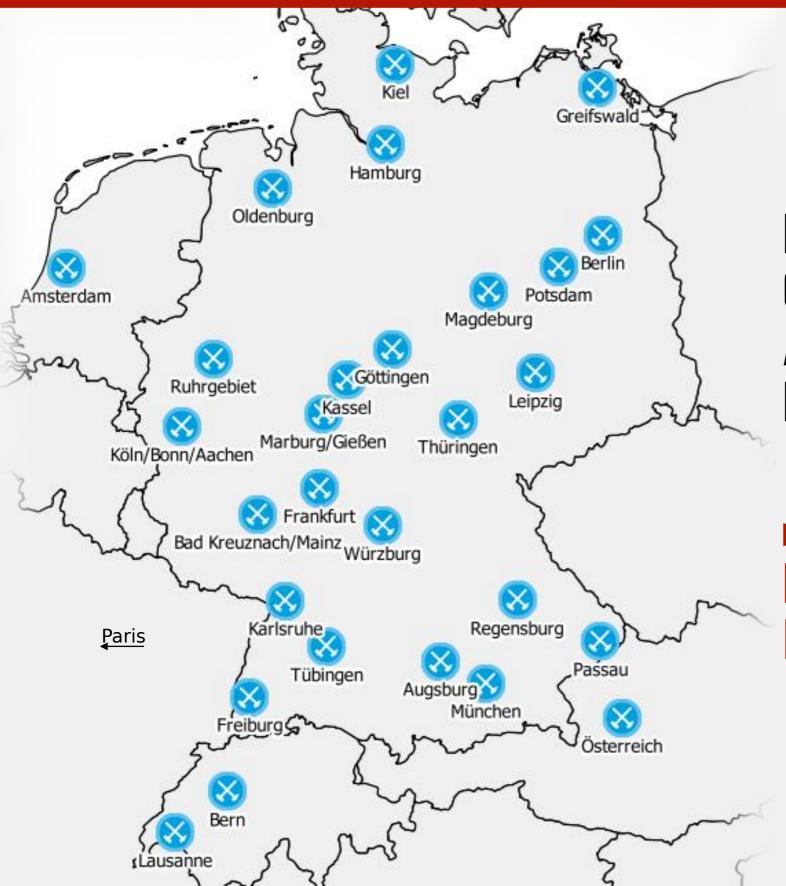

## LOCAL GROUPS

MORE AND MORE LOCAL GROUPS COME INTO EXISTENCE All over germany and Europe!

#### ► JOIN A LOCAL GROUP NEARBY OR FOUND A NEW ONE IN YOUR CITY!