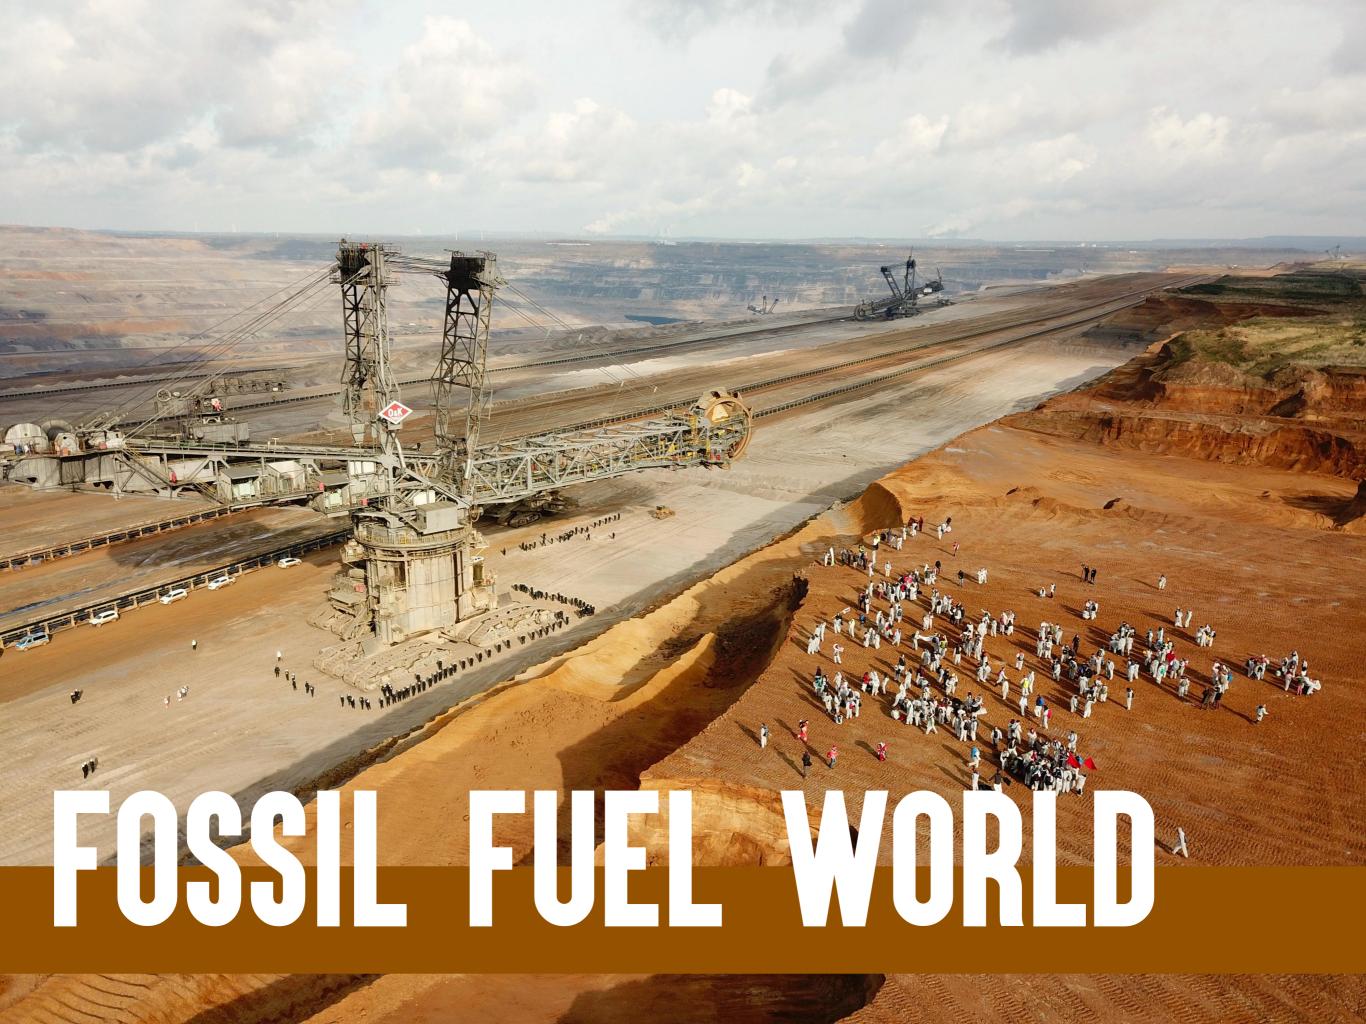

## GLIEDERUNG

FOSSIL FUEL WORLD

ENDE GELÄNDE

HAMBI BLEIBT

## LIGNITE KILLS

<sup>1</sup> UBA Entwicklung spezfische Emissionen Stromerzeugung

#### ► LIGNITE ("BRAUNKOHLE") IS THE MOST POLLUTING FOSSIL FUEL