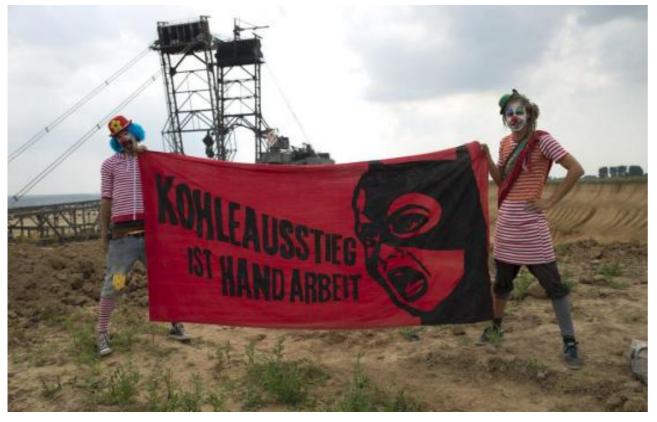

## LIGNITE KILLS

<sup>1</sup> UBA Entwicklung spezfische Emissionen Stromerzeugung

#### ► LIGNITE ("BRAUNKOHLE") IS THE MOST POLLUTING FOSSIL FUEL

#### HAMBACH MINE ANNUAL LIGNITE PRODUCTION: 40 MILLION TONS