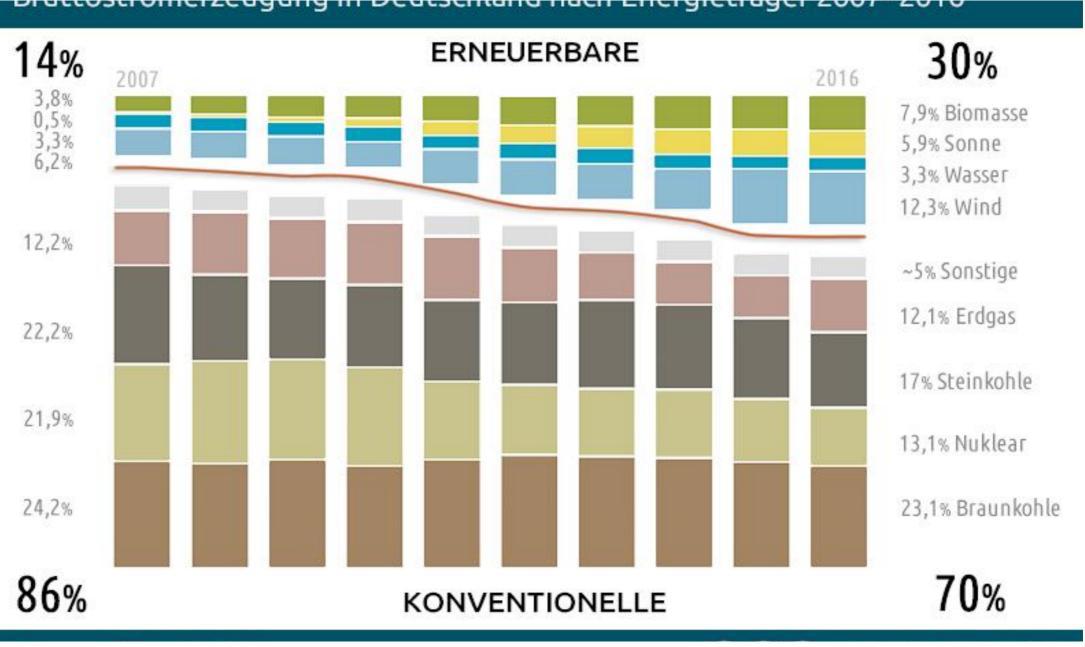

## GERMAN POWER MIX

#### **GROSS POWER GENERATION IN GERMANY 2007-2016**

SOURCE: STROM-REPORT.DE