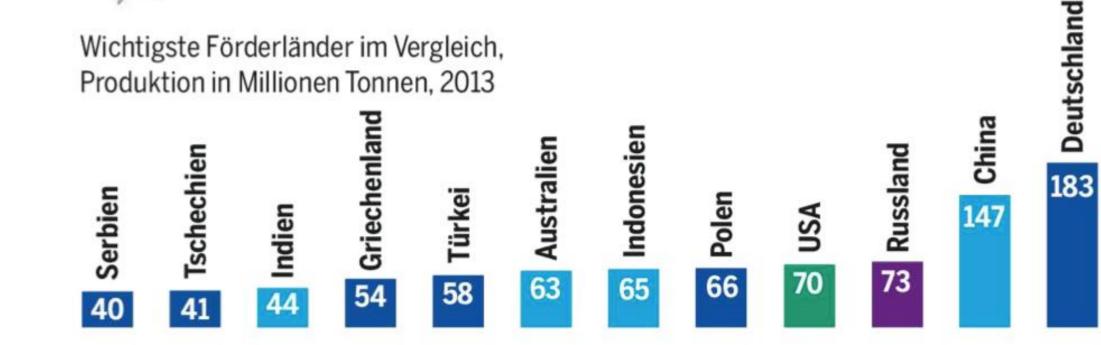

## WORLD CHAMPION OF LIGNITE

#### THE POSTER CHILD OF THE GLOBAL ENERGY TRANSITION IS ACTUALLY THE BIGGEST PRODUCER OF LIGNITE IN THE WORLD!

#### HAMBACH MINE ANNUAL LIGNITE PRODUCTION: 40 MILLION TONS