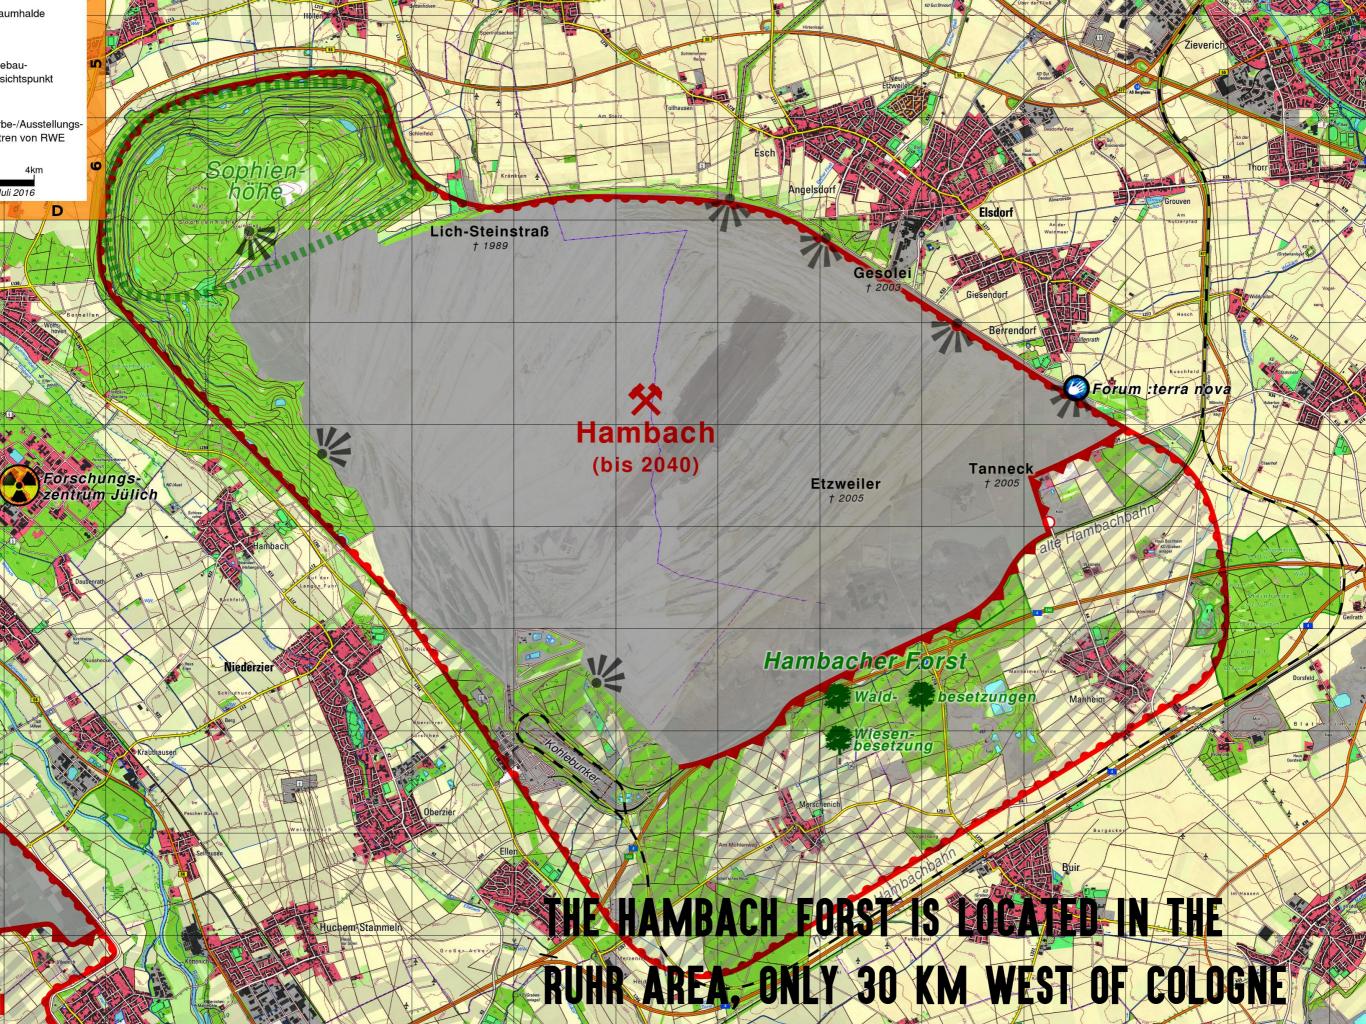

#### HAMBACH MINE ANNUAL LIGNITE PRODUCTION: 40 MILLION TONS

## "HAMBACHER FORST"

- THE HAMBACH FORST IS ONE OF THE OLDEST FORESTS IN EUROPE (OVER 12.000 YEARS OLD)
- UNIQUE BIODIVERSITY HAS BEEN CONTINUOUSLY THREATENED AND PARTIALLY DESTROYED THROUGH RWE'S OPENCAST COAL MINE HAMBACH SINCE 1978
- THROUGH CLEARING THE FOREST AREA HAS BEEN REDUCED FROM CA.
  6000 ha to ca. 200 ha
- 12.000 PEOPLE HAVE BEEN FORCED TO RESETTLE
- THE ANNUAL CLEARING SEASON IS FROM OCTOBER TO FEBRUARY