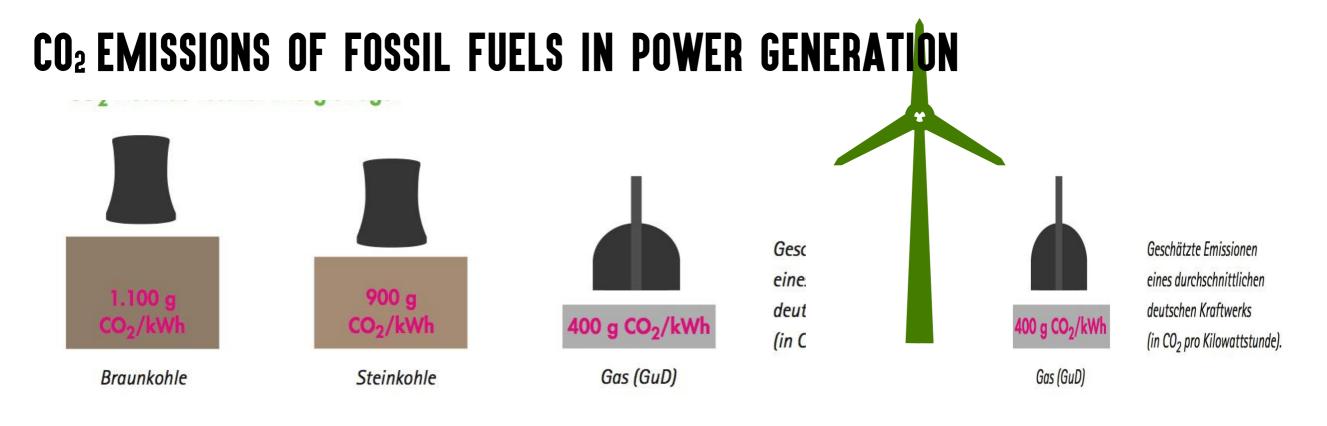

## LIGNITE KILLS

<sup>1</sup> UBA Entwicklung spezfische Emissionen Stromerzeugung

#### ► LIGNITE ("BRAUNKOHLE") IS THE MOST POLLUTING FOSSIL FUEL