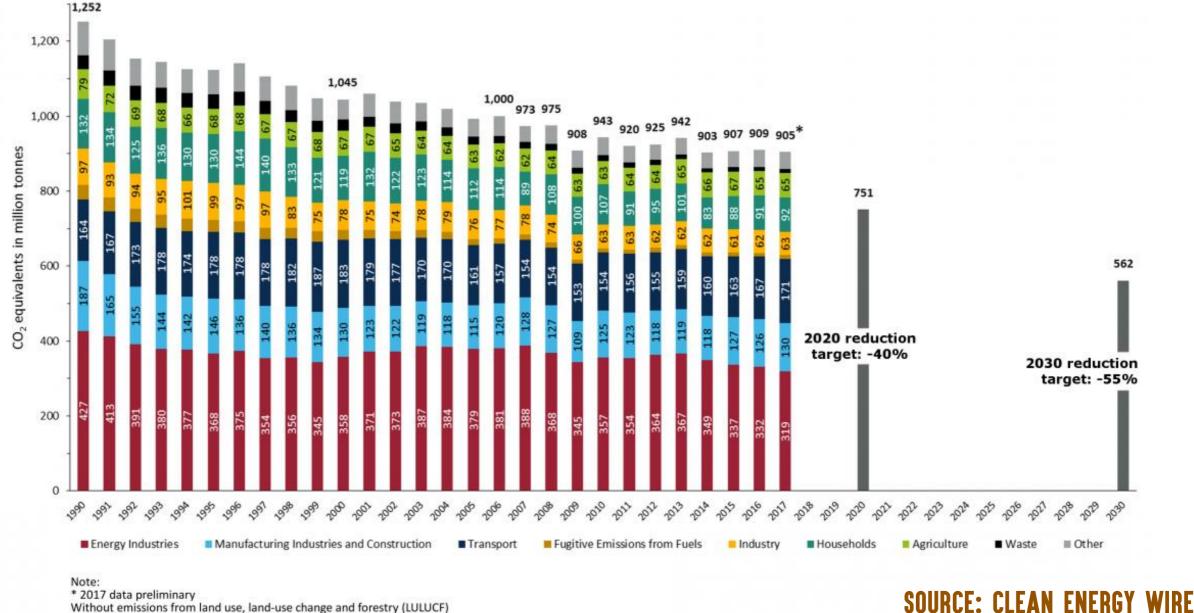

## GERMAN GHG EMISSIONS

#### **GREENHOUSE GAS EMISSION TRENDS IN GERMANY BY SECTOR 1990–2017**

\* 2017 data preliminary Without emissions from land use, land-use change and forestry (LULUCF)